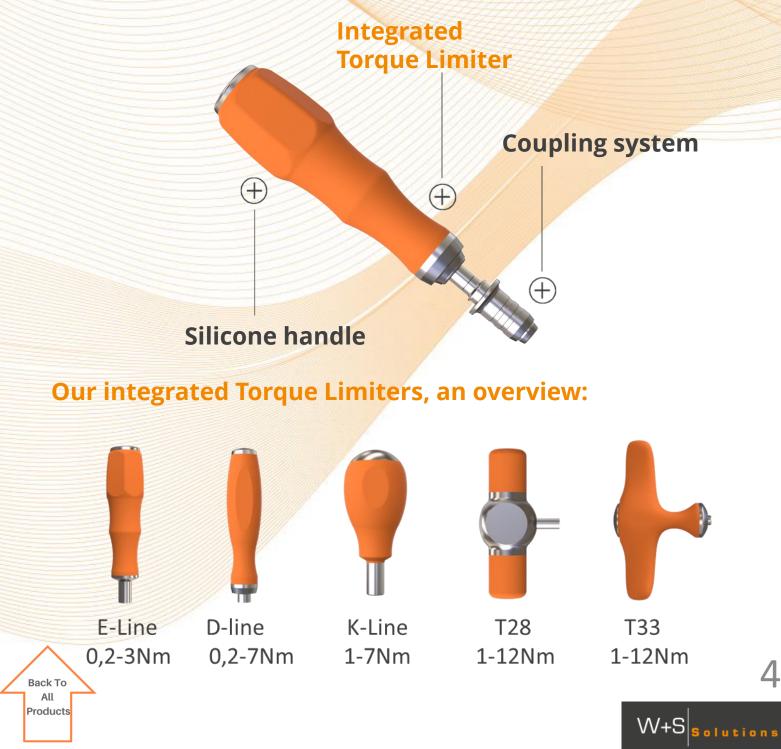

### INTEGRATED TORQUE LIMITERS

THESE PRODUCTS ARE PATENTED!

Our patented integrated torque limiter has the torque limiter built in directly into the handle. This allows the entire tool to be compact for easy handling.

Our integrated torque limiters are compatible with our ratchets, couplings and allow for torque between 0.2-1.12 Nm

Silicone handle