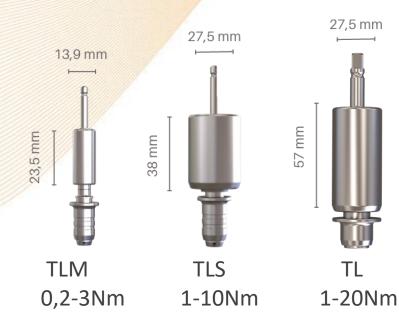

## ADAPTABLE TORQUE LIMITERS

THESE PRODUCTS ARE PATENTED!

Our patented torque limiters enable you to tighten screws, for example, with a precisely defined torque.

The adaptable torque limiters are available in different sizes and torques. They are compatible with all handles, ratchets and couplings.

#### **Our adaptable Torque Limiters, an overview:**