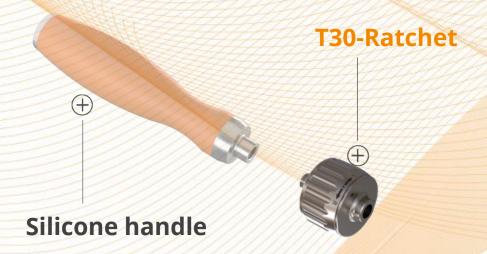

### T30-RATCHET

The T30-Ratchet clicks 32 times per rotation and is therefore perfect for delicate work. It is compatible with all of our couplings, torque limiters and silicone handles.