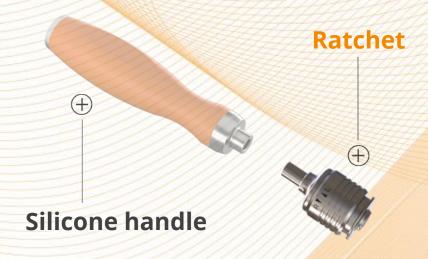

### RATCHET

Ratchets allow for ergonomic turning, for example of screws and bolts. Our ratchets are economical and feature a compact design. The ratchet clicks 9 times per rotation and can be combined with all of our couplings, torque limiters and silicone handles.