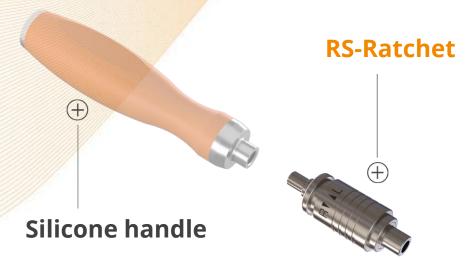

### RS-RATCHET

The RS-Ratchet is particularly compact and is best paired with smaller silicone handles. It clicks 9 times per rotation and is an economical choice. RS-Ratchets are compatible with all of our couplings, torque limiters and silicone handles.