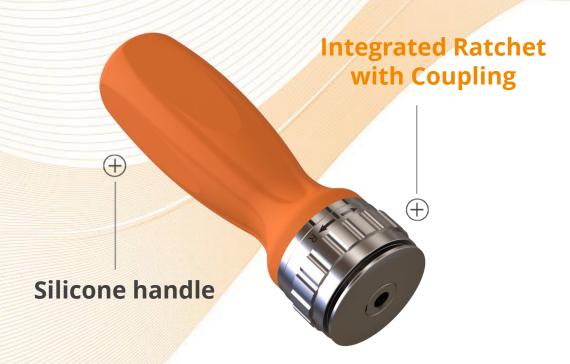

# INTEGRATED RATCHET

The integrated ratchet features a built-in coupling connection directly within the ratchet housing.

This design is especially space-saving in terms of length.

The integrated ratchet is available for both AO adapters and ¼" adapters and is compatible with all torque limiters.

Q-Line silicone handles are particularly well-suited for use with the integrated ratchet.