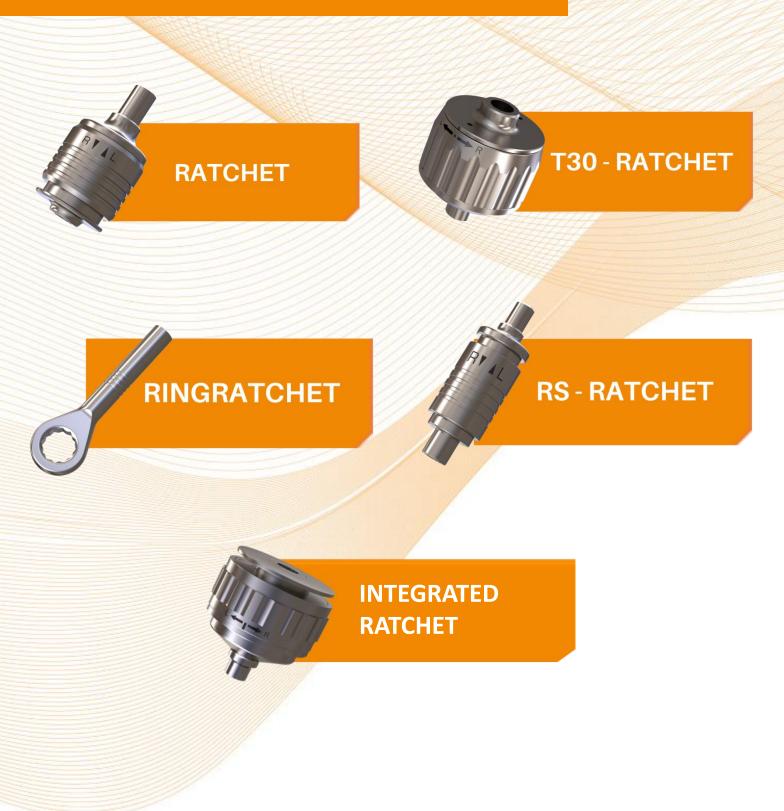

#### **RATCHETS**

### RATCHET

Ratchets allow for ergonomic turning, for example of screws and bolts. Our ratchets are economical and feature a compact design. The ratchet clicks 9 times per rotation and can be combined with all of our couplings, torque limiters and silicone handles.

## RING RATCHET

Ring ratchet is best when a lot of force is needed. The ratchet clicks 18 times per rotation and is compatible with all of our silicone handles and our custom torque limiters.

### T30-RATCHET

The T30-Ratchet clicks 32 times per rotation and is therefore perfect for delicate work. It is compatible with all of our couplings, torque limiters and silicone handles.

### RS-RATCHET

The RS-Ratchet is particularly compact and is best paired with smaller silicone handles. It clicks 9 times per rotation and is an economical choice. RS-Ratchets are compatible with all of our couplings, torque limiters and silicone handles.

# INTEGRATED RATCHET

The integrated ratchet features a built-in coupling connection directly within the ratchet housing.

This design is especially space-saving in terms of length.

The integrated ratchet is available for both AO adapters and ¼" adapters and is compatible with all torque limiters.