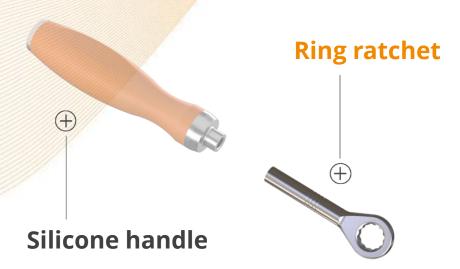

## RING RATCHET

Ring ratchet is best when a lot of force is needed. The ratchet clicks 18 times per rotation and is compatible with all of our silicone handles and our custom torque limiters.