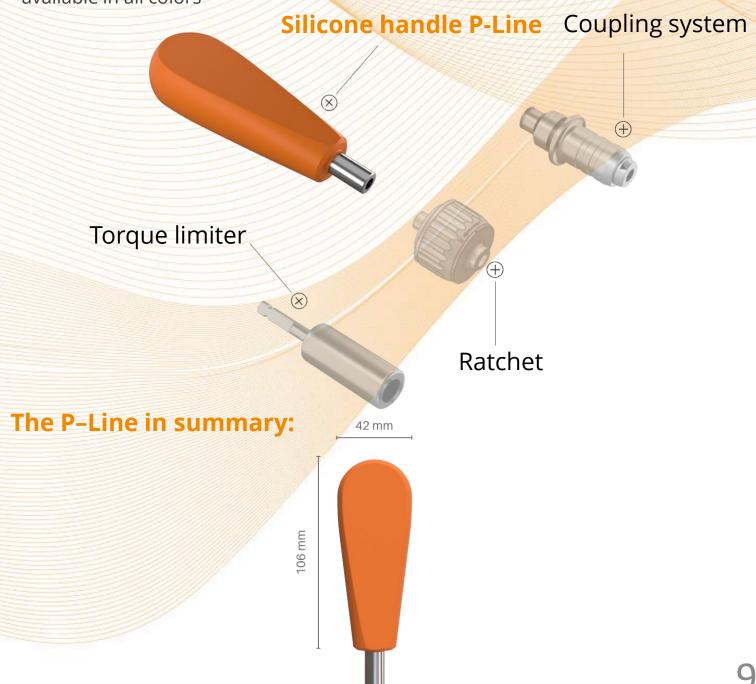

## P-LINE

The P-Line silicone handles provide a large gripping surface for a secure grip to transfer more force and exert more torque.

#### **P-Line features:**

- compatible with all of our accessories
- can be canulated
- can be threaded
- available in all colors

P42-106