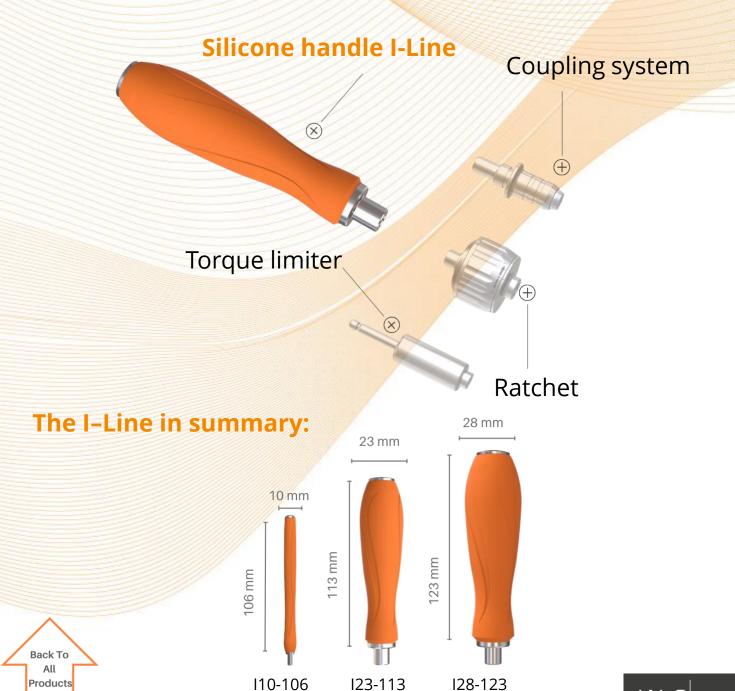

### I-LINE

The I-Line is characterized by its exclusive design. The handles come in different sizes for a variety of uses. The E-Line silicone handles are also available canulated and with striking caps.

#### **I-Line features:**

- · compatible with all of our accessories
- · can be canulated
- can be threaded
- available in all colors