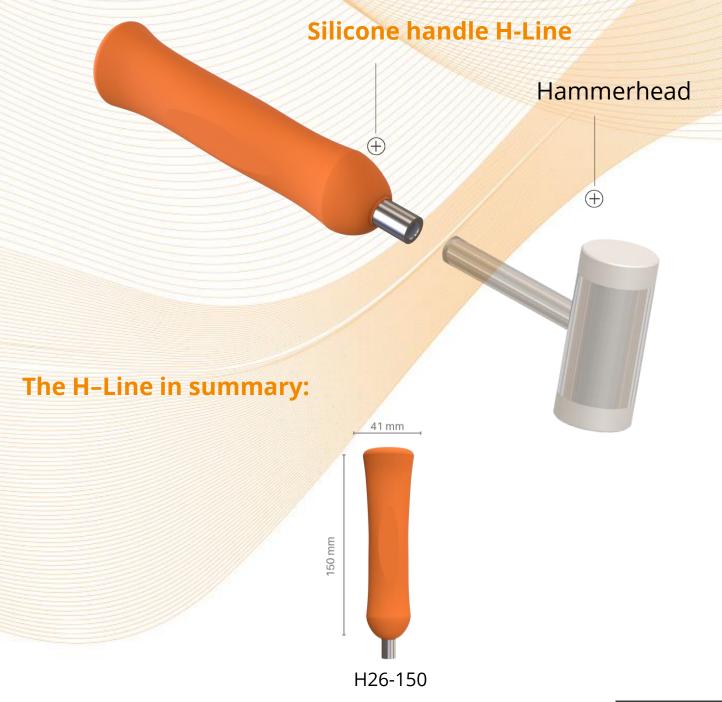

## H-LINE

The H-Line silicone handles are specifically designed for hammers. The H-Line form provides a secure grip and optimal handling

#### **H-Line features:**

- · application as hammer handle
- compatible with all of our accessories
- available in all colors