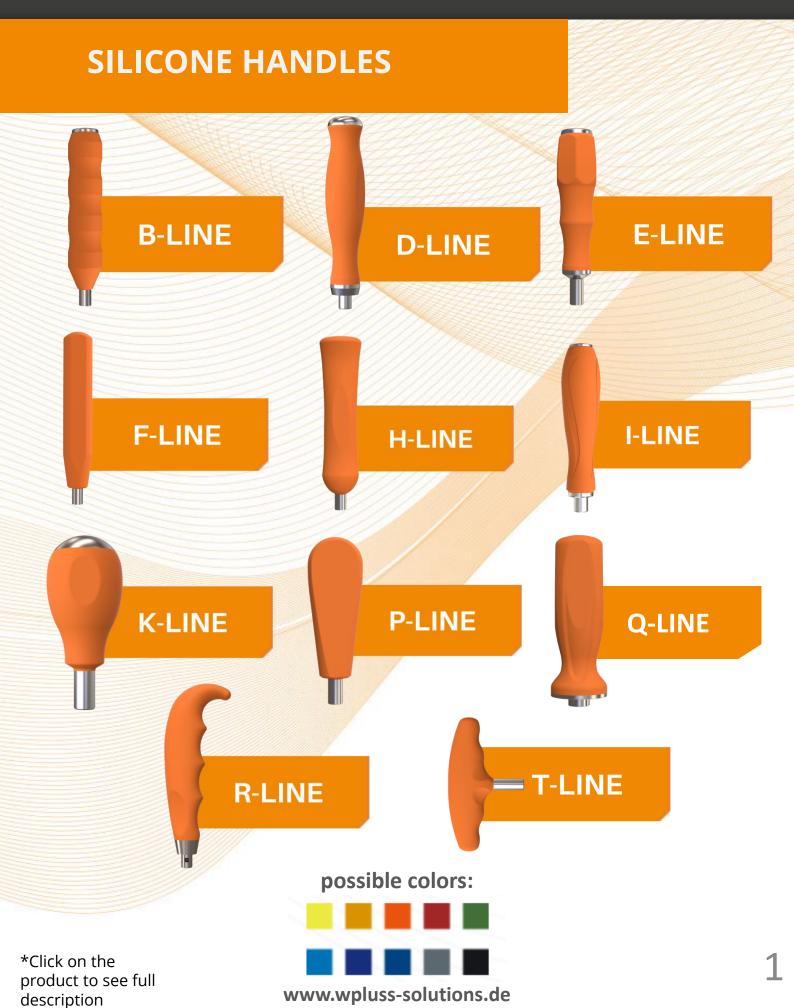

### **PRODUCT CATALOG**

# **B-LINE**

Our B-Line silicone handles are ribbed for an especially good grip. The large handles are perfect for task that require more force.

### D-LINE

The D-Line is characterized by its ergonomic handle and can be universally used. The D-Line silicone handles are also available canulated and with striking caps.

### E-LINE

The E-Line silicone handles are universally applicable. The wide but and large thumb-rest provide optimal force transfer. The E-Line silicone handles are also available canulated and with striking caps.

### F-LINE

The F-Line silicone handles are a streamline economical choice. Among other things, they make for a great alternative to plastic handles.

## H-LINE

The H-Line silicone handles are specifically designed for hammers. The H-Line form provides a secure grip and optimal handling

### I-LINE

The I-Line is characterized by its exclusive design. The handles come in different sizes for a variety of uses. The E-Line silicone handles are also available canulated and with striking caps.

### K-LINE

The K-Line silicone handles sit compact in the hand. The design provides easy handling especially while pushing.

## P-LINE

The P-Line silicone handles provide a large gripping surface for a secure grip to transfer more force and exert more torque.

# Q-LINE

The Q-Line features an elegant and compact design. It is particularly well-suited for use with the integrated ratchet. The Q-Line silicone handles are also available canulated and with striking caps.

### R-LINE

The R-Line silicone handles' design allows them to nestle in the hand and provide effective force transfer while pulling. The R-Line is especially suited for retractor handles.

### T-LINE

The T-Line silicone handles provide optimal force transfer while pulling and turning. The T-Line silicone handles are often used for torque limiters.