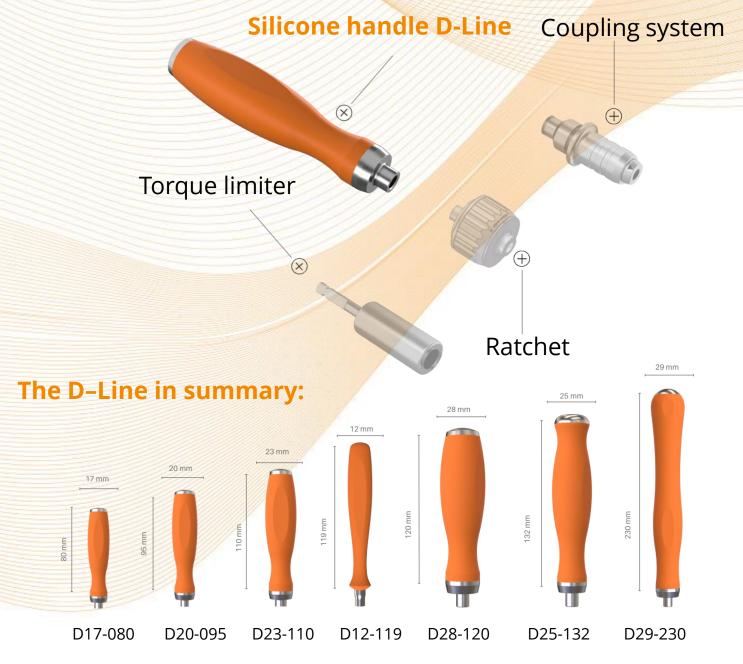

### D-LINE

The D-Line is characterized by its ergonomic handle and can be universally used. The D-Line silicone handles are also available canulated and with striking caps.

#### **D-Line features:**

- · compatible with all of our accessories
- · can be canulated
- can be threaded
- available in all colors