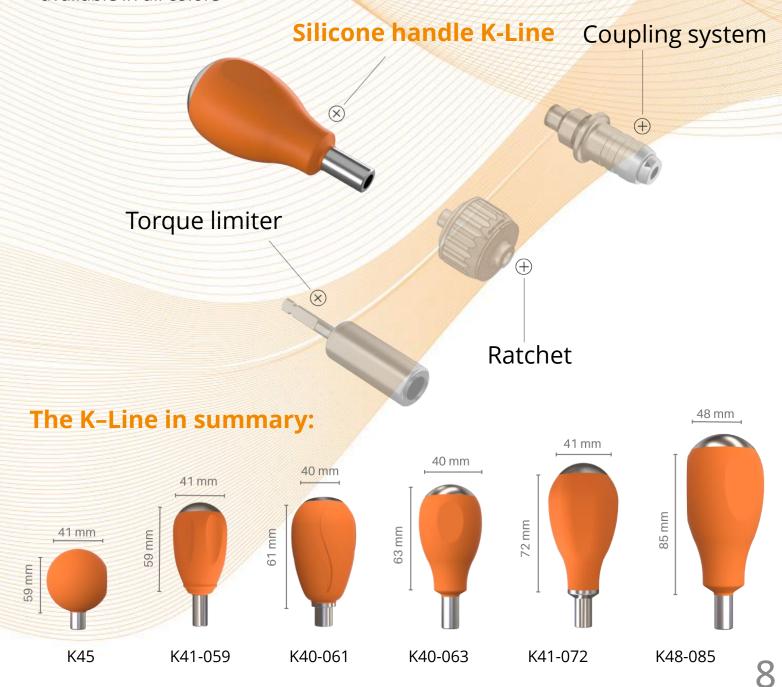

### K-LINE

The K-Line silicone handles sit compact in the hand. The design provides easy handling especially while pushing.

### **K-Line features:**

- compatible with all of our accessories
- can be canulated
- can be threaded
- available in all colors