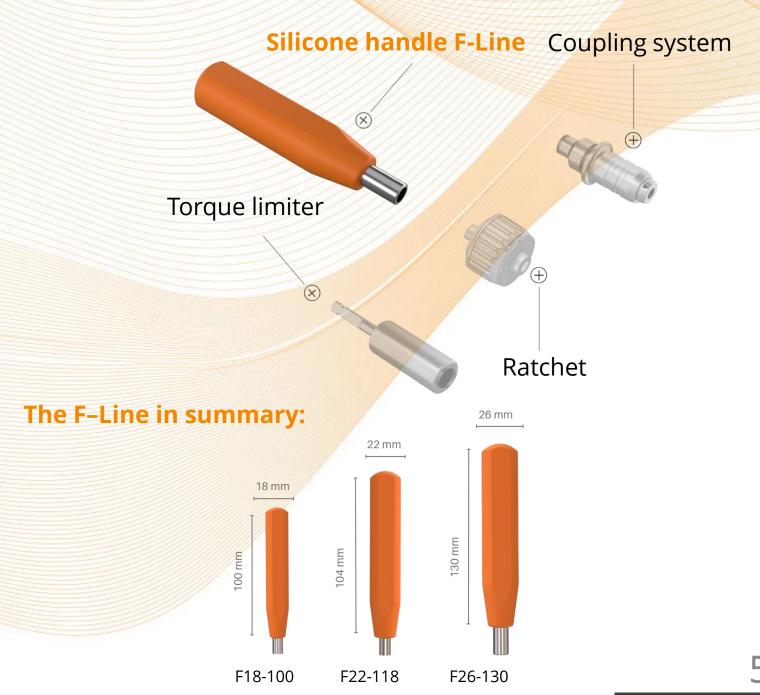

### F-LINE

The F-Line silicone handles are a streamline economical choice. Among other things, they make for a great alternative to plastic handles.

#### F-Line features:

- compatible with all of our accessories
- · can be threaded
- available in all colors