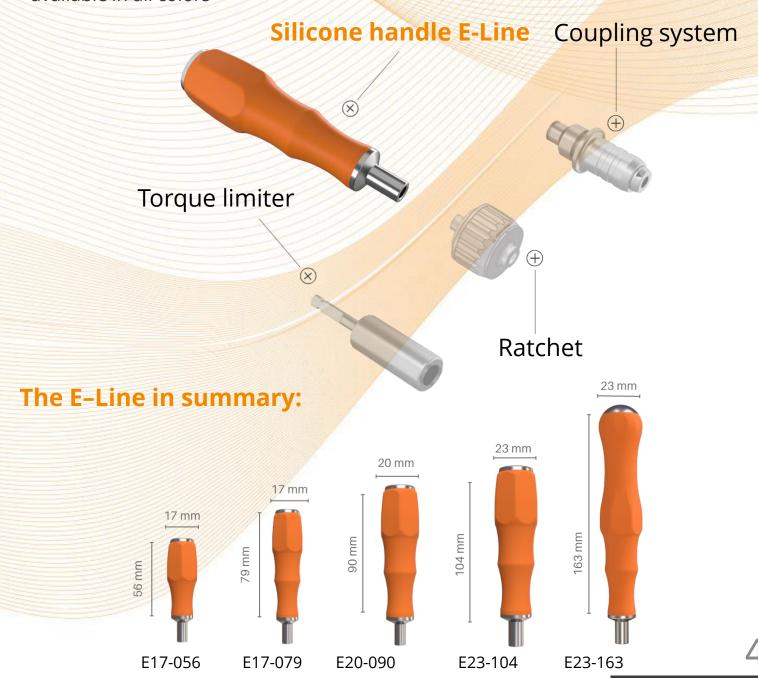

### E-LINE

The E-Line silicone handles are universally applicable. The wide but and large thumb-rest provide optimal force transfer. The E-Line silicone handles are also available canulated and with striking caps.

#### **E-Line features:**

- · compatible with all of our accessories
- can be canulated
- can be threaded
- available in all colors