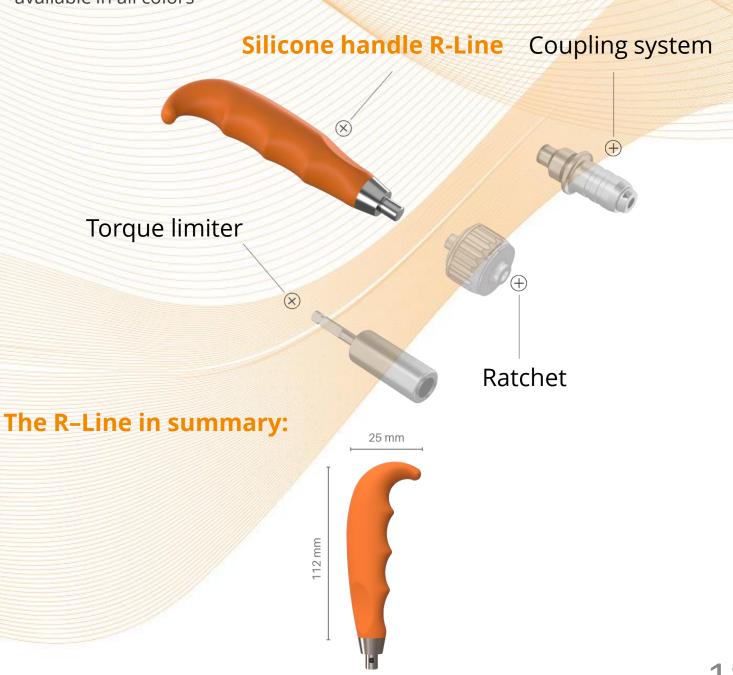

### R-LINE

The R-Line silicone handles' design allows them to nestle in the hand and provide effective force transfer while pulling. The R-Line is especially suited for retractor handles.

#### **R-Line features:**

- compatible with all of our accessories
- · can be threaded
- available in all colors

R25-112