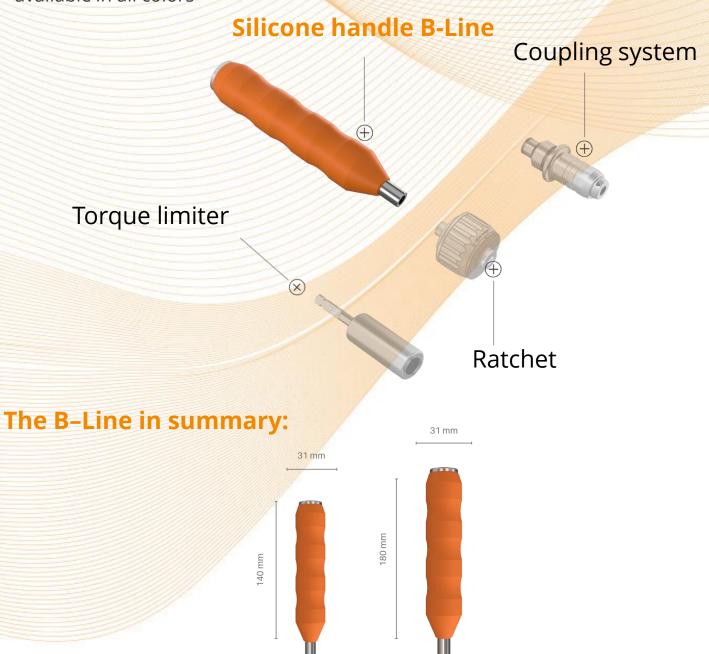

# **B-LINE**

Our B-Line silicone handles are ribbed for an especially good grip. The large handles are perfect for task that require more force.

#### **B-Line features:**

- compatible with all of our accessories
- can be canulated
- can be threaded
- available in all colors

B31-140

B31-180