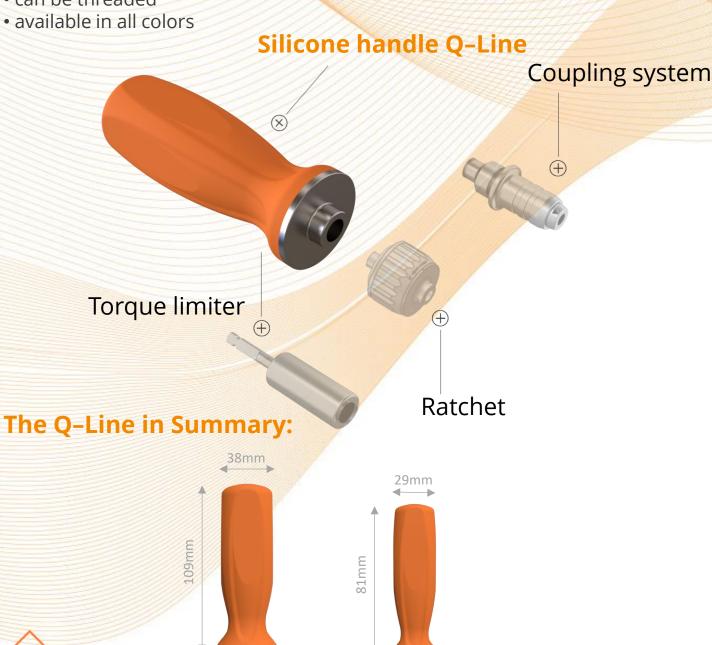

# Q-LINE

The Q-Line features an elegant and compact design. It is particularly well-suited for use with the integrated ratchet. The Q-Line silicone handles are also available canulated and with striking caps.

### **Q-Line features:**

- compatible with all of our accessories
- can be canulated
- can be threaded

Alle Produkte

Q29

Q38