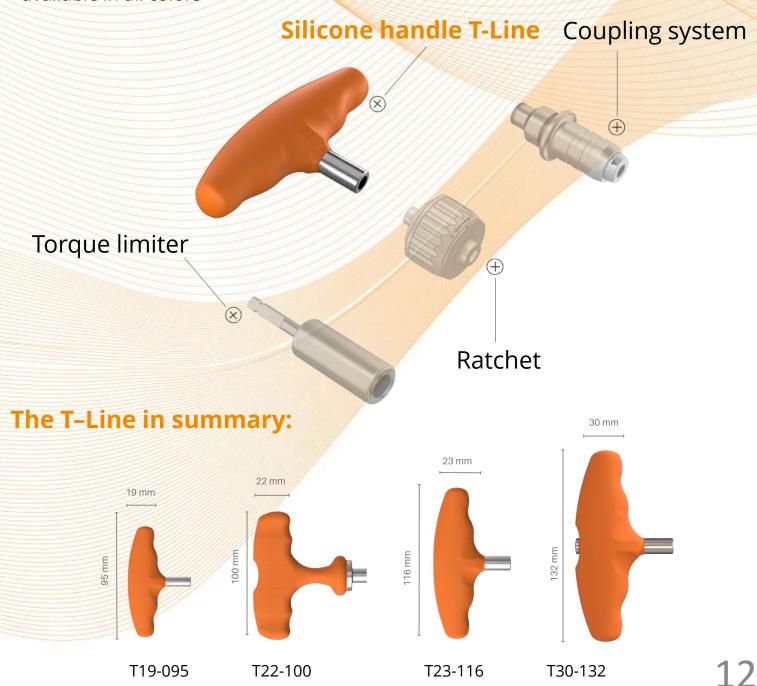

### T-LINE

The T-Line silicone handles provide optimal force transfer while pulling and turning. The T-Line silicone handles are often used for torque limiters.

#### **T-Line features:**

- compatible with all of our accessories
- can be canulated
- can be threaded
- available in all colors